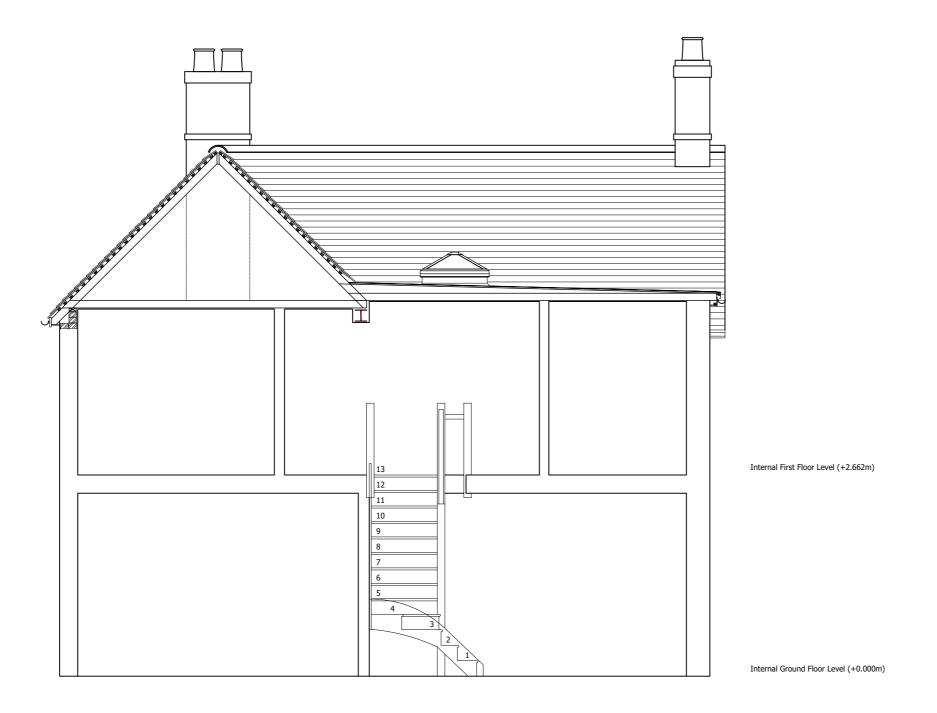

## EXISTING SECTION B-B

#### **Drawing Title:**

Existing Section B-B

Drawing Number: Revisio

Drawing 12

Date issued: Drawn by:

00/00/000