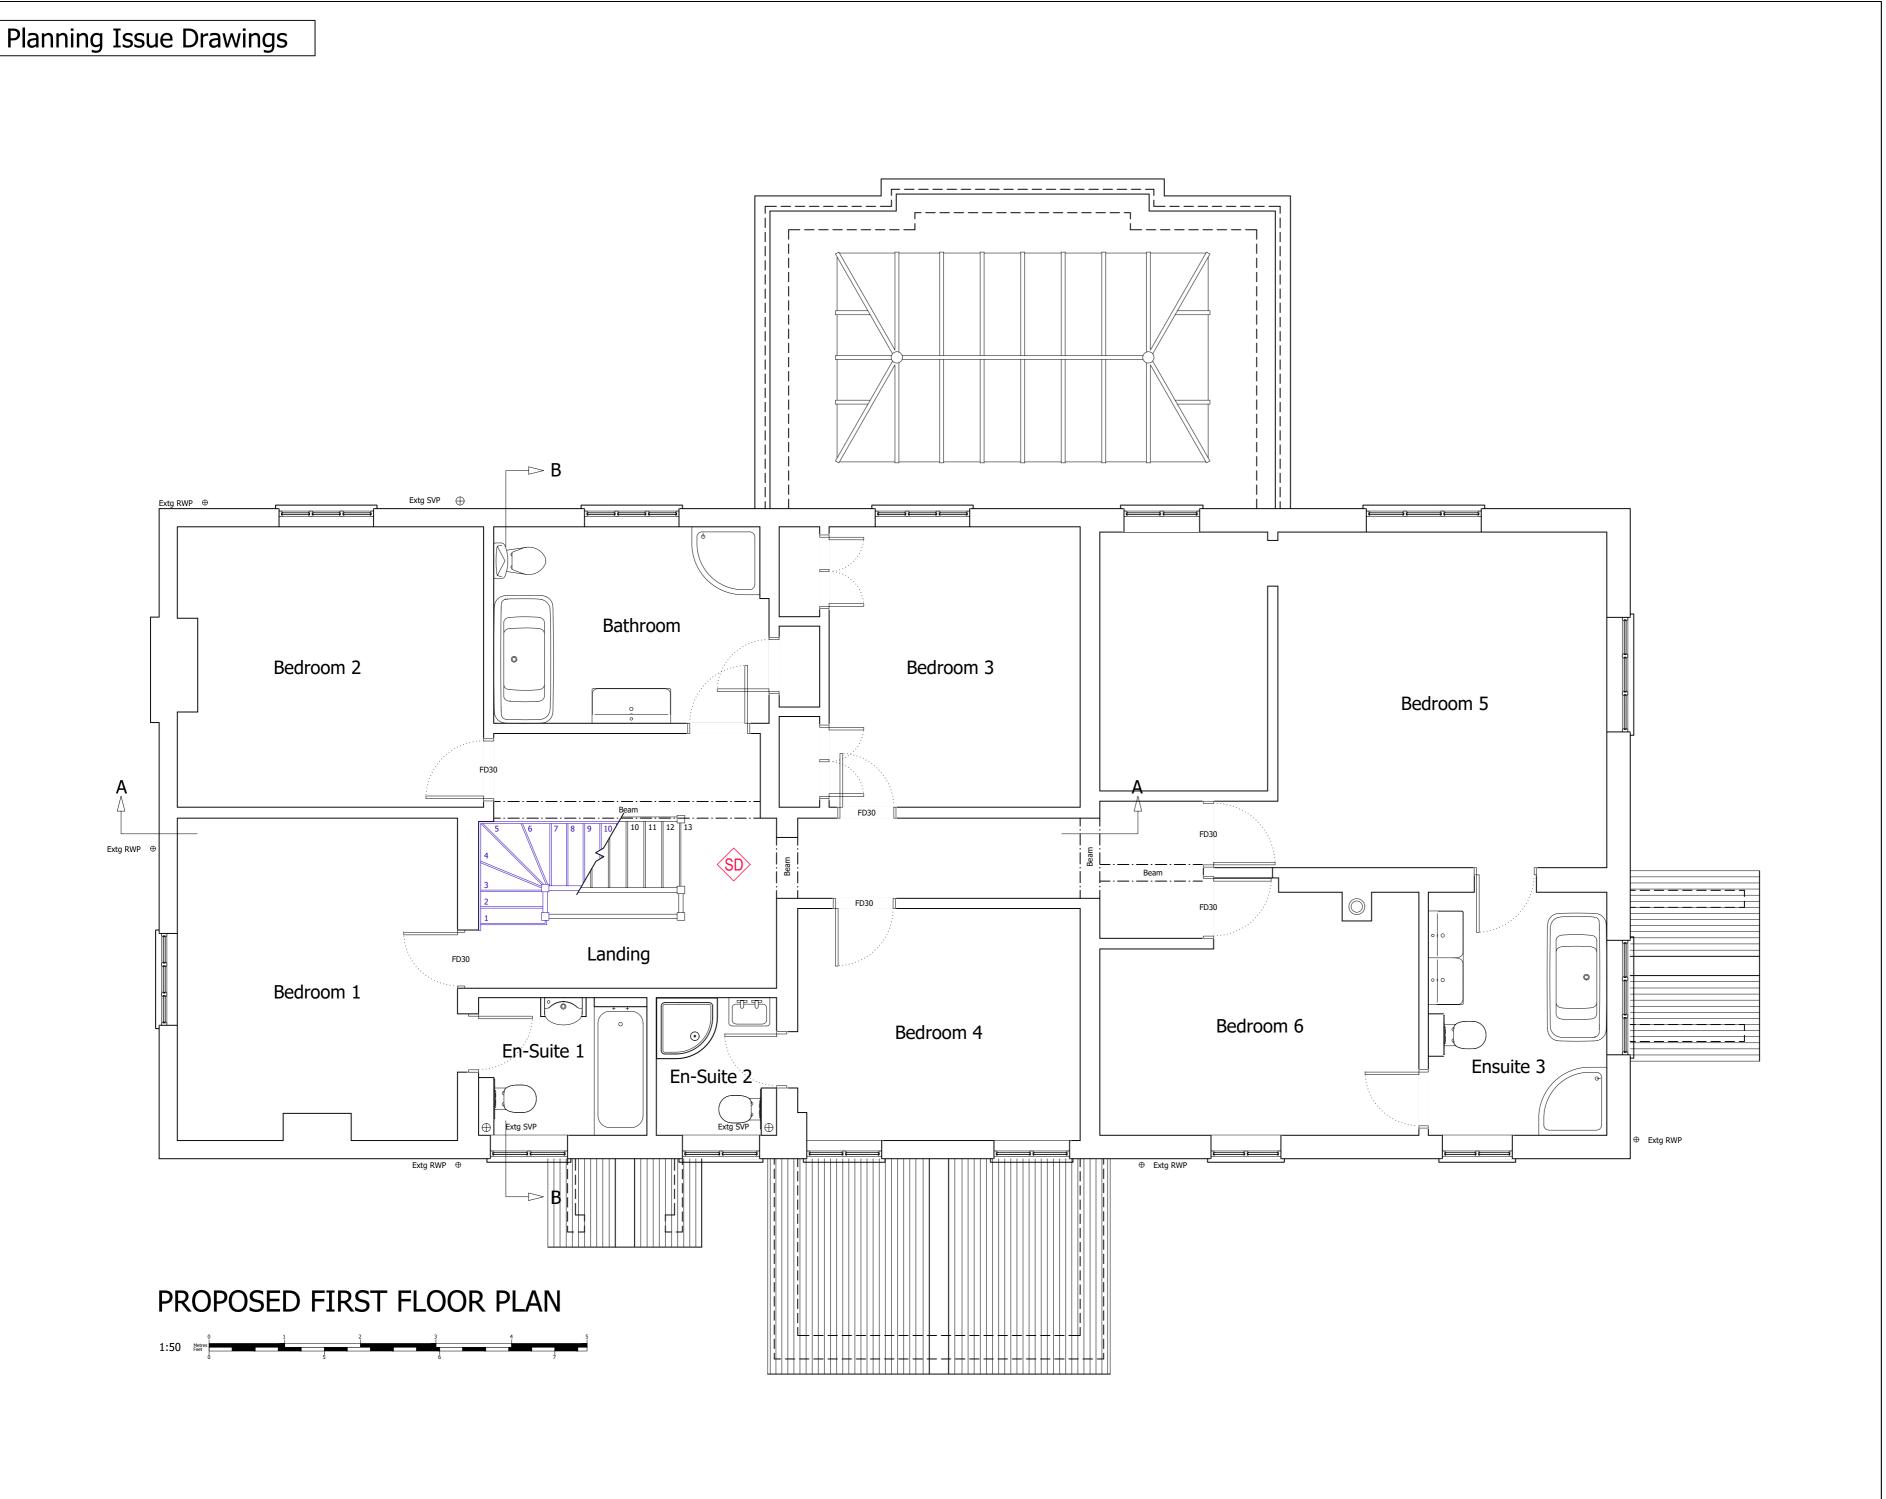

Dimensions whether scaled or figured are for Planning & Building Control approvals only. The General Contractor is responsible for the verification of all dimensions on site and must inform All About Lofts Ltd of any discrepancies prior to the setting out or ordering of materials.

IT IS THE HOME OWNERS
RESPONSIBILITY TO OBTAIN PARTY
WALL, LINE OF JUNCTION OR NOTICE
OF ADJACENT EXCAVATION
AGREEMENTS.

## Client Name (s):

Mr & Mrs Sample

#### Site Address:

1 Sample Road Sample Town SAM PLE

## Local Authority:

Basingstoke & Deane

## **Project Description:**

Loft Conversion

#### Drawing Title:

Proposed First Floor Plan

Drawing Number: Revision:

Drawing 4

Date issued: Drawn by:

00/00/000 JW

This drawing is the property of All About Lofts Ltd and as such is the subject of Intellectual Property Rights including copyright and design rights. You must not reproduce, copy, loan or submit this drawing to any other party without the written consent of All About Lofts Ltd.