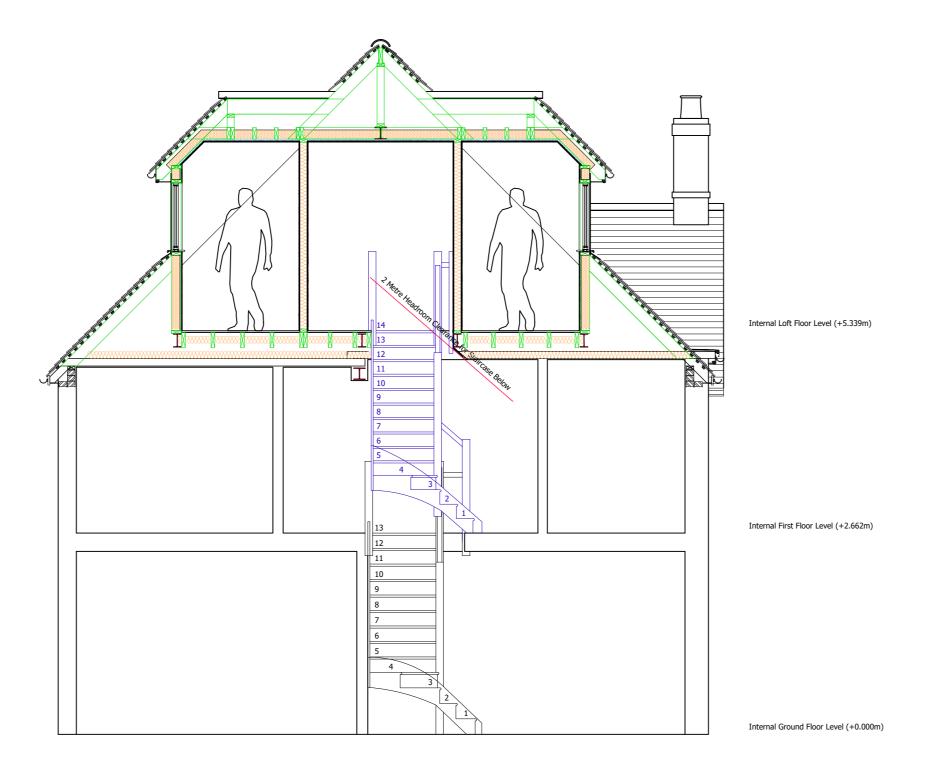

## PROPOSED SECTION B-B

#### **Drawing Title:**

Proposed Section B-B

Drawing Number: Revision

Drawing 13

Date issued: Drawn by:

00/00/000