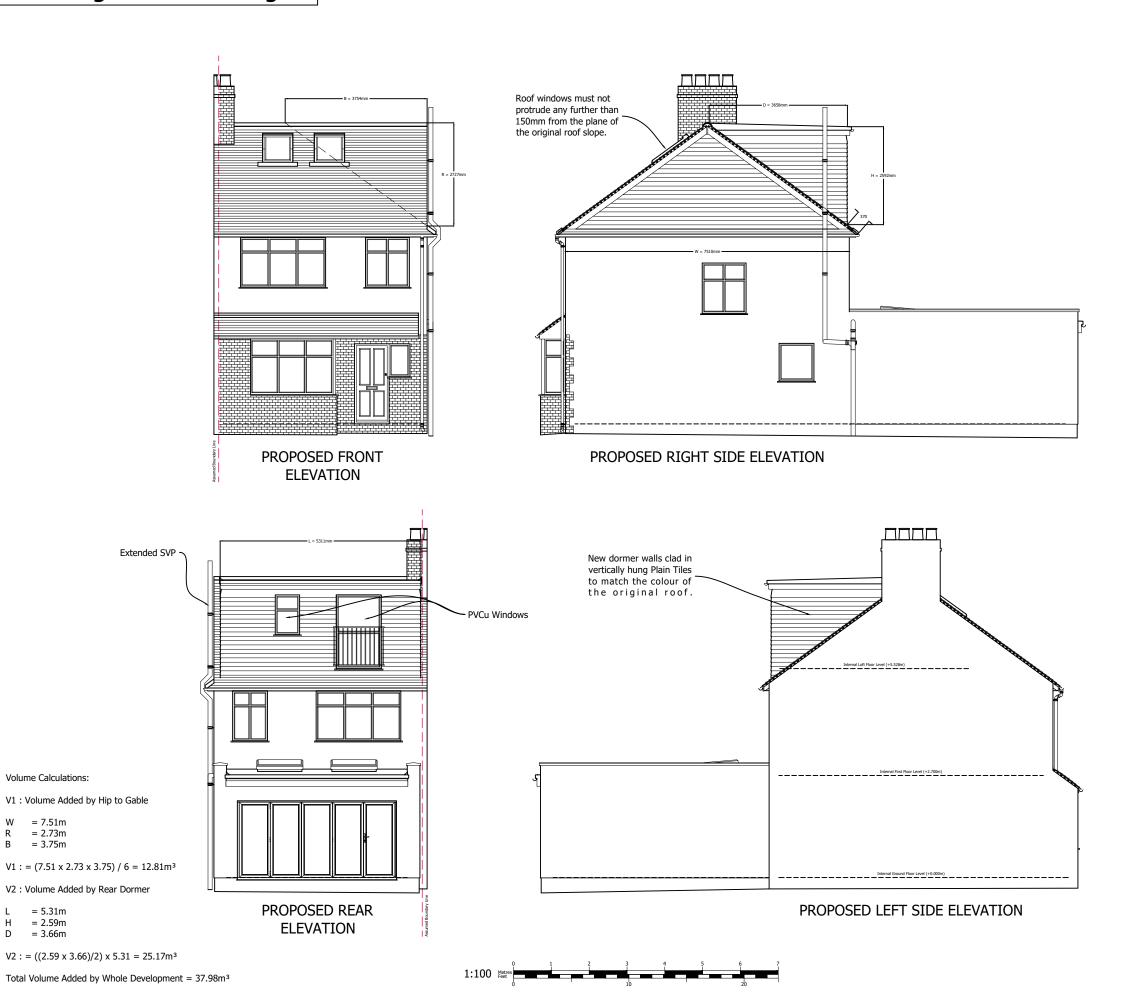

# Planning Issue Drawings

Volume Calculations:

= 7.51m

= 2.73m = 3.75m

= 5.31m = 2.59m

= 3.66m

V1 : Volume Added by Hip to Gable

V2: Volume Added by Rear Dormer

**Local Authority:** 

Elmbridge

**Project Description:** 

**Loft Conversion** 

**Drawing Title:** 

**Proposed Elevations** 

**Drawing Number: Revision:** 

Drawing 6