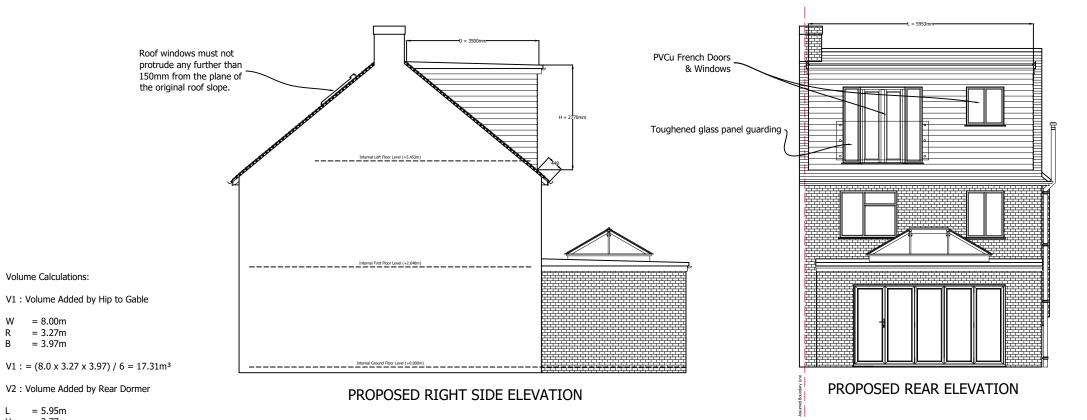

**Local Authority:** 

Elmbridge

**Project Description:** 

**Loft Conversion** 

**Drawing Title:** 

**Proposed Elevations** 

**Drawing Number: Revision:** 

Drawing 6

Date issued: Drawn by:

00/00/0000 JW

**Scale:** 1:100 @ A3

 $V2 := ((2.80 \times 3.50)/2) \times 6.03 = 28.84 \text{m}^3$ 

Volume Calculations:

= 8.00m

= 3.97m

= 5.95m= 2.77m= 3.50 m

Total Volume Added by Whole Development = 46.15m<sup>3</sup>

Internal First Floor Level (+2.648m)

Internal Ground Floor Level (+0.000m)