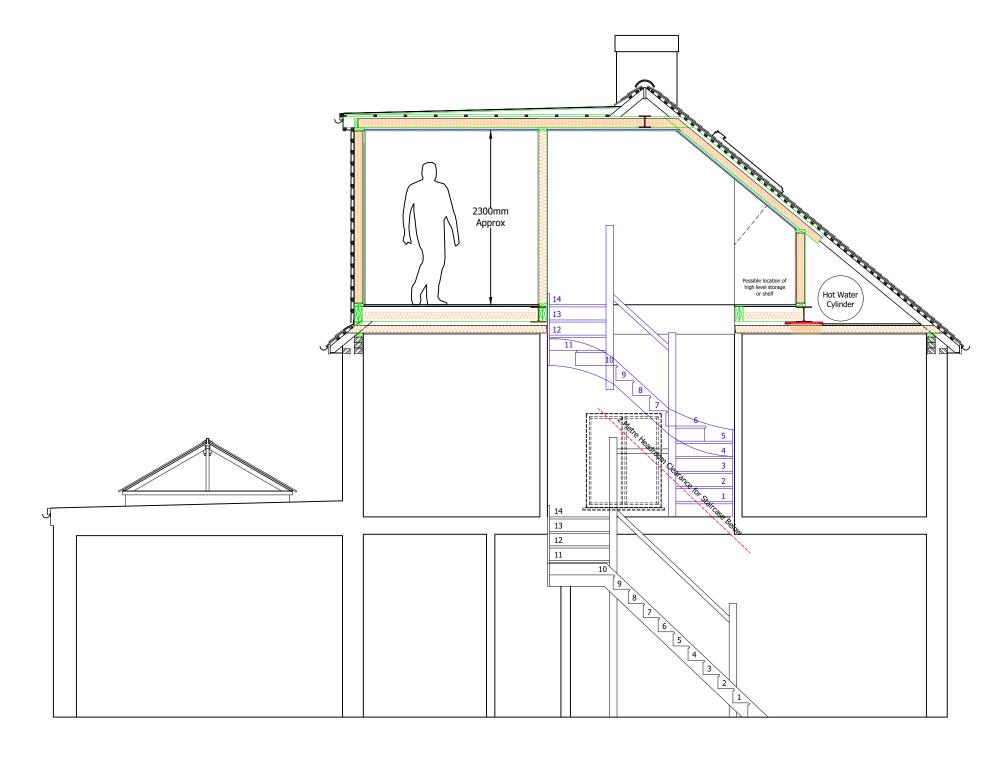

## PROPOSED SECTION A-A

### **Drawing Title:**

Proposed Section A-A

**Drawing Number:** Revision:

Drawing 8 ---

Date issued: Drawn by:

00/00/0000 JW

00/00/0000 JW

Internal Loft Floor Level (+5.453m)

Internal First Floor Level (+2.648m)

Internal Ground Floor Level (+0.000m)