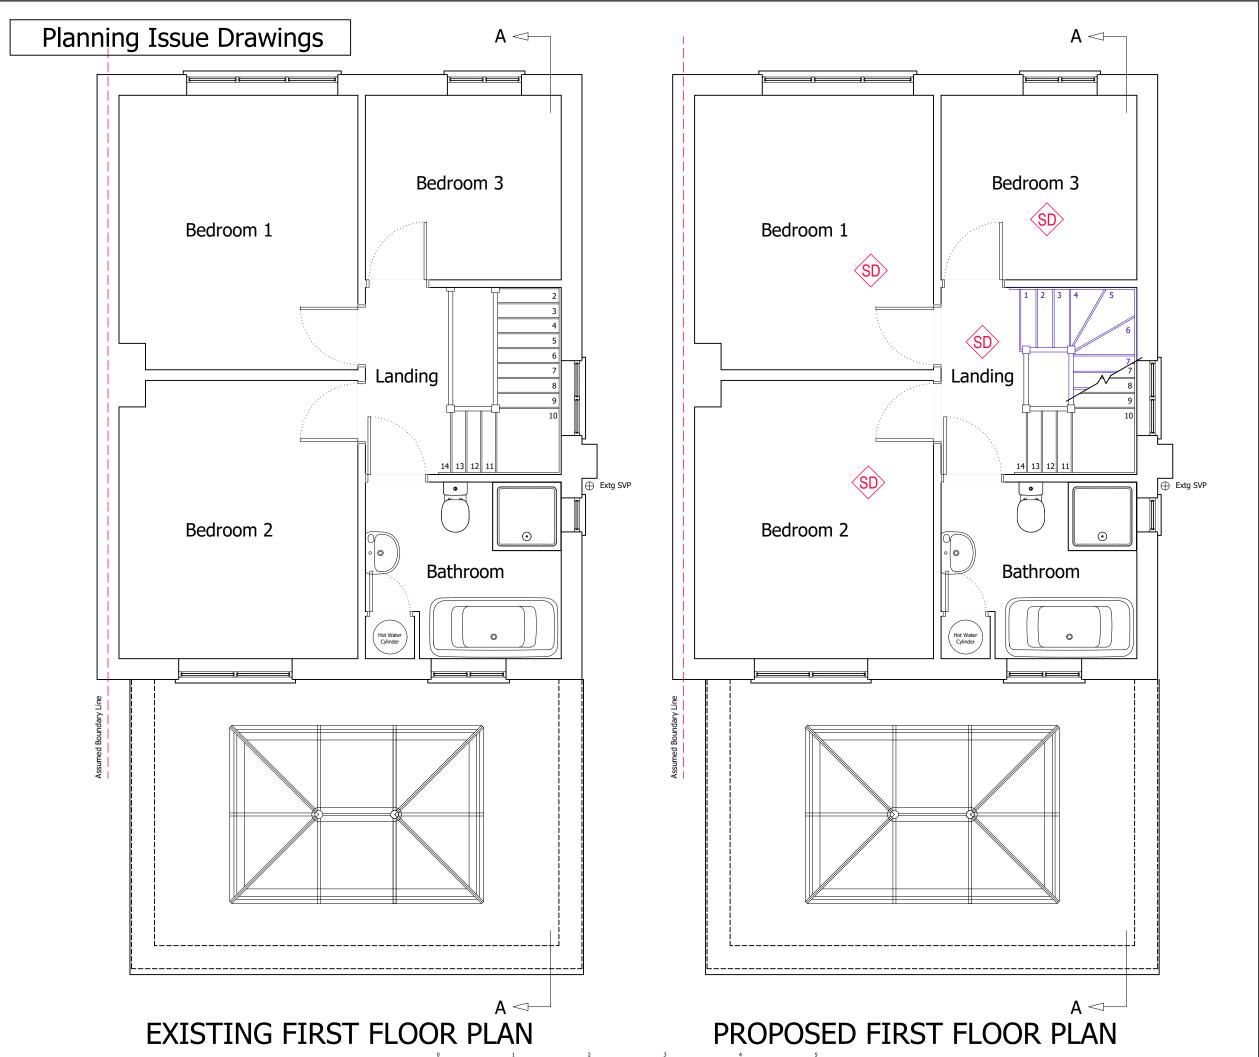

Elmbridge

**Project Description:** 

Loft Conversion

**Drawing Title:** 

Existing & Proposed First Floor Plans

**Drawing Number:** Revision:

Drawing 2

Date issued: Drawn by: