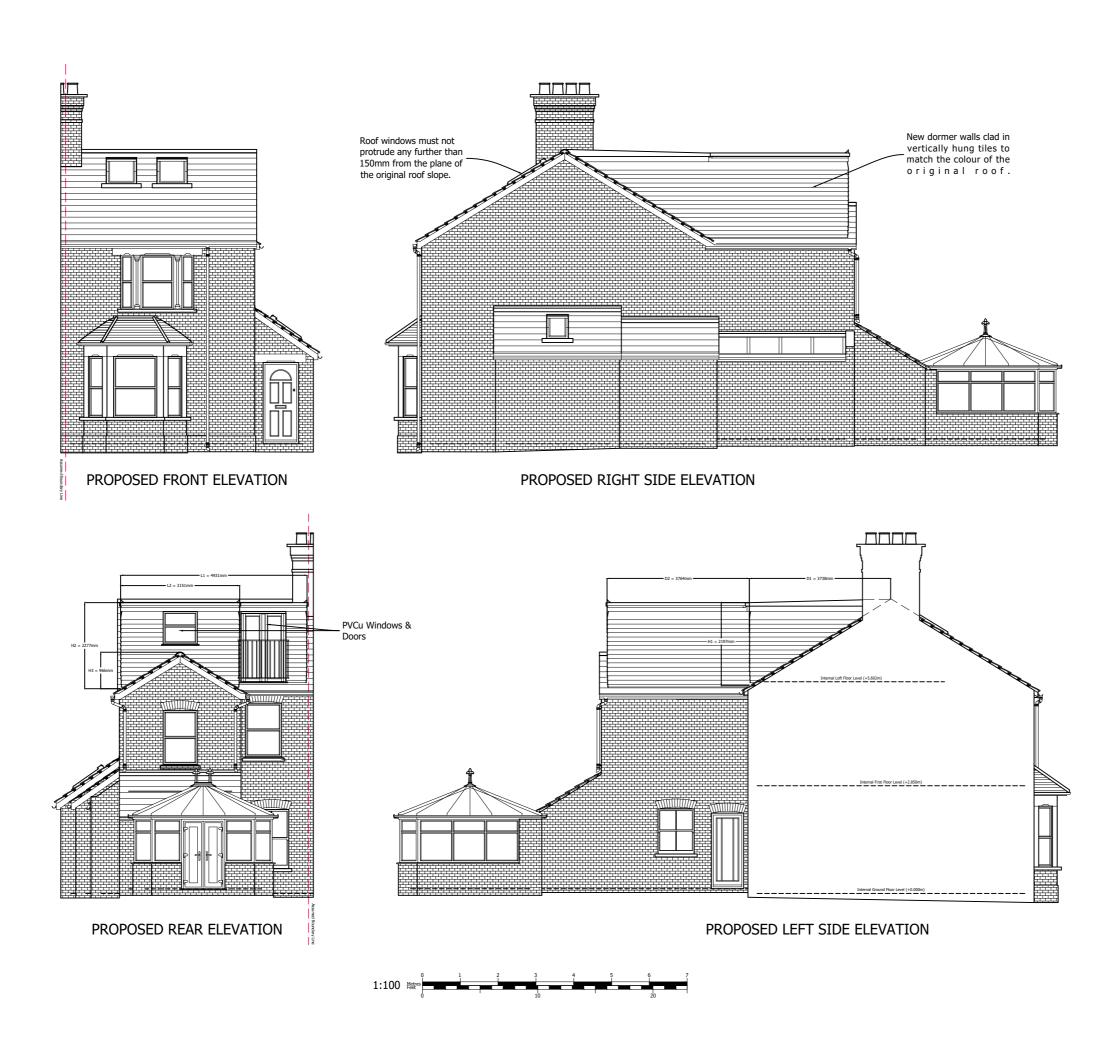

#### **Drawing Title:**

Existing Elevations

#### Volume Calculations:

V1 : Volume Added by Main Rear Dormer

L1 = 4.93m H1 = 2.20m

D1 = 3.74m

V1 : = ((2.20 x 3.74 x 4.93)/2) = 20.28m<sup>3</sup>

V2 : Volume Added by Dormer over Rear Addition

L2 = 3.15m H2 = 2.28m H3 = 0.97m

H3 = 0.97mD2 = 3.76m

V2 : = ((2.28 x 3.15 x 3.76) - ((0.97 x 3.15 x 3.76)/ 2) = 21.26m<sup>3</sup>

Total Volume Added by Whole Development = 41.54m<sup>3</sup>

#### **Drawing Title:**

Proposed Elevations

**Drawing Number:** Revision:

Drawing 6

Date issued:

Date issued: Drawn by:

00/00/000

**Scale:** 1:50 @ A2