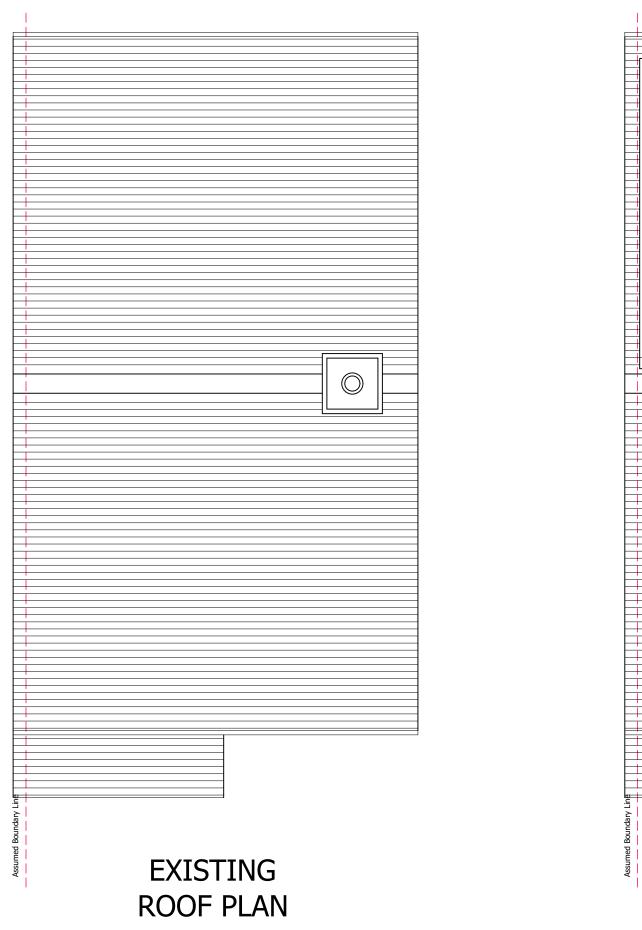

**Local Authority:** 

Basingstoke and Dean

**Project Description:** 

**Loft Conversion** 

**Drawing Title:** 

Existing & Proposed Roof Plans

**Drawing Number:** Revision:

Drawing 4