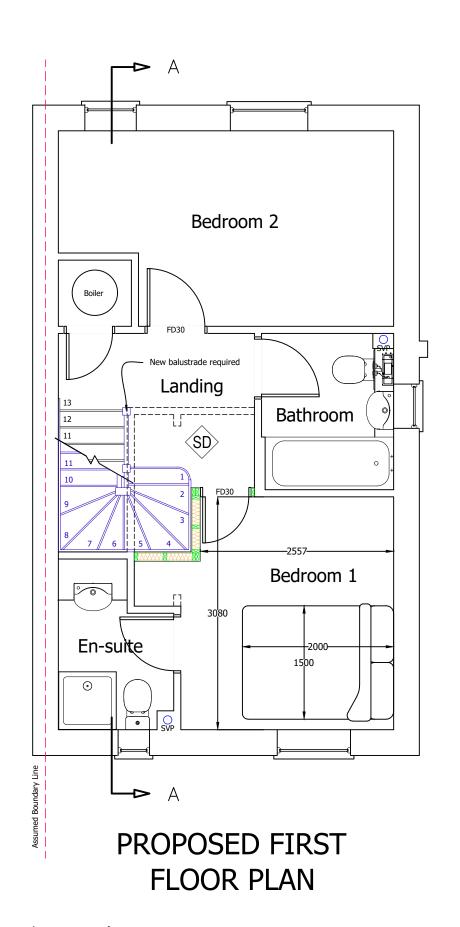

**Local Authority:** 

Basingstoke and Dean

**Project Description:** 

**Loft Conversion** 

**Drawing Title:** 

Existing & Proposed First Floor Plans

**Drawing Number:** Revision:

Drawing 2