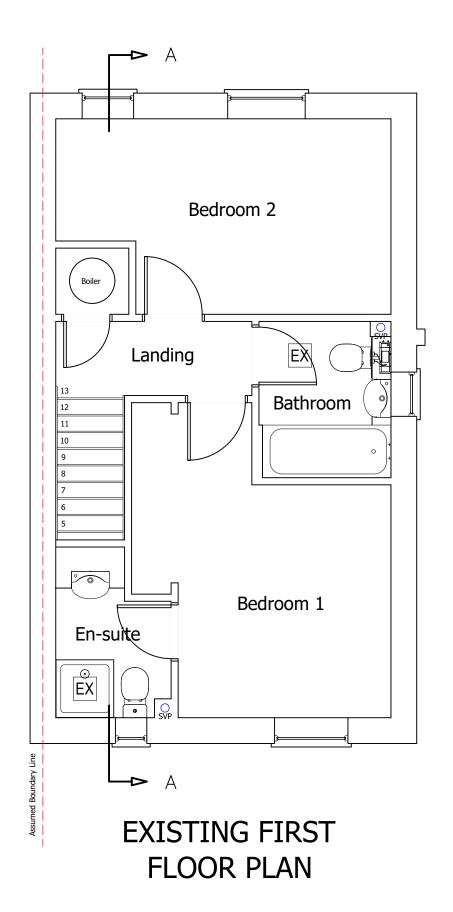

**Local Authority:** 

Basingstoke and Dean

**Project Description:** 

**Loft Conversion** 

**Drawing Title:** 

Existing & Proposed First Floor Plans

**Drawing Number:** Revision:

Drawing 2