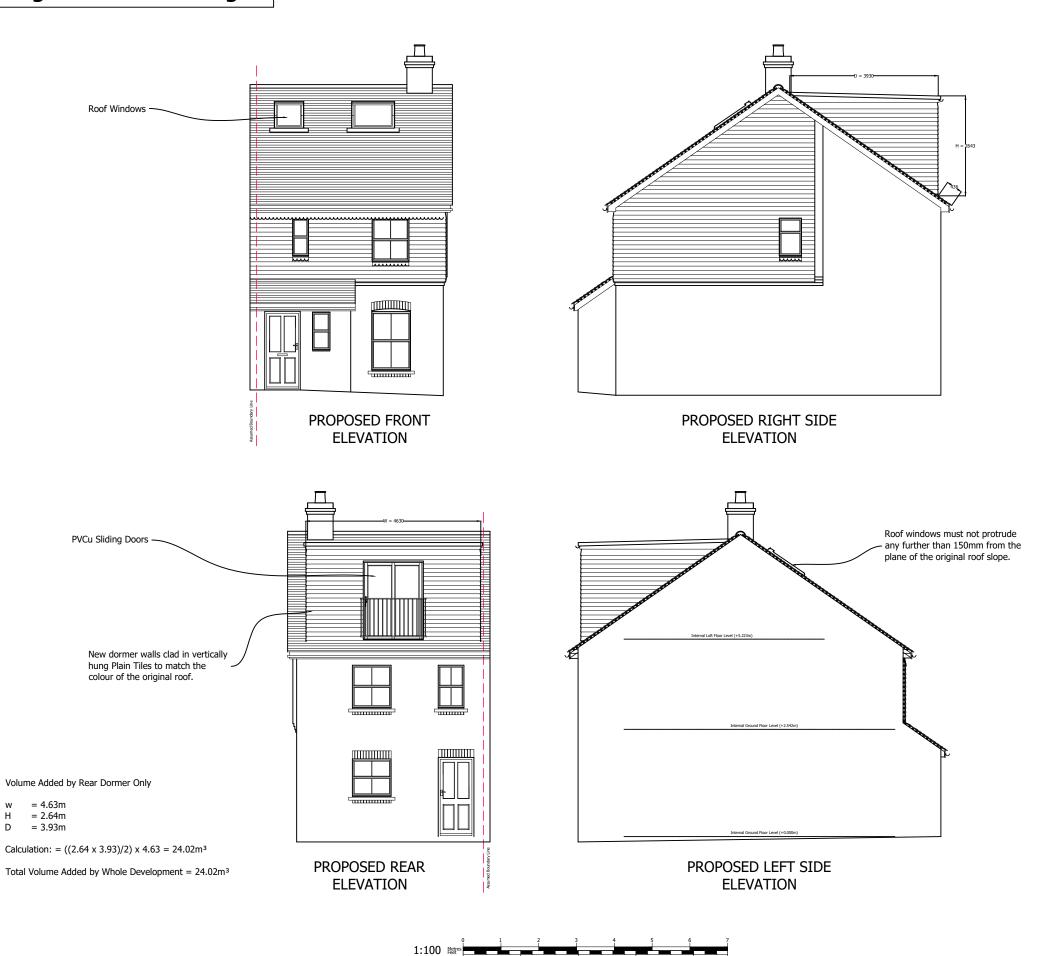

Basingstoke and Dean

**Project Description:** 

**Loft Conversion** 

**Drawing Title:** 

**Proposed Elevations** 

**Drawing Number:** Revision:

Drawing 6

Date issued: Drawn by: