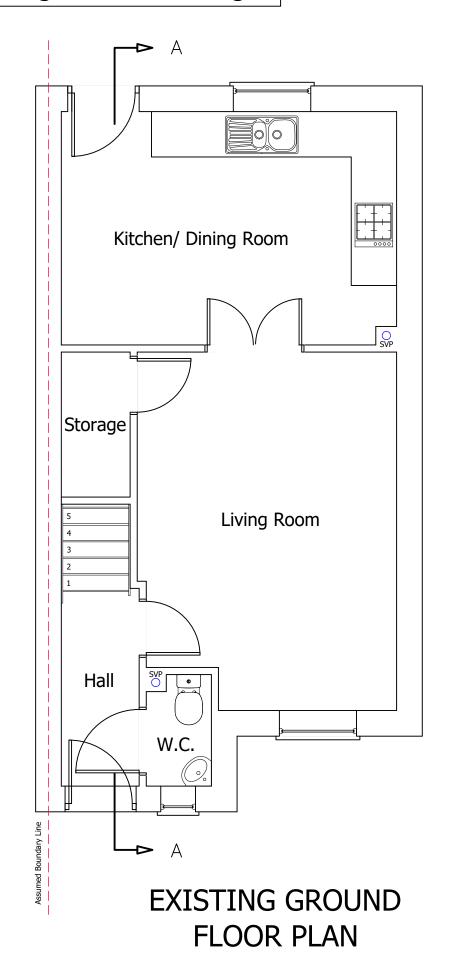

**Local Authority:** 

Basingstoke and Dean

**Project Description:** 

**Loft Conversion** 

**Drawing Title:** 

Existing & Proposed Ground Floor Plans

**Drawing Number:** Revision:

Drawing 1