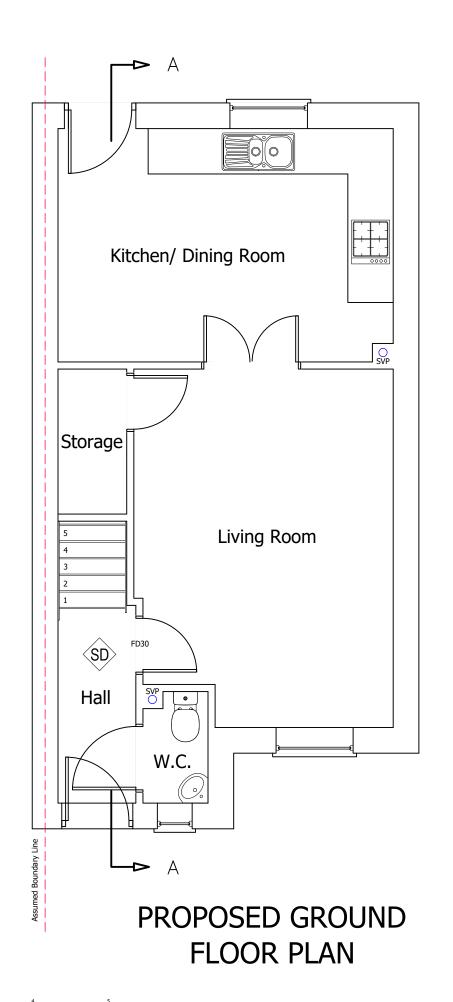

**Local Authority:** 

Basingstoke and Dean

**Project Description:** 

**Loft Conversion** 

**Drawing Title:** 

Existing & Proposed Ground Floor Plans

**Drawing Number:** Revision:

Drawing 1