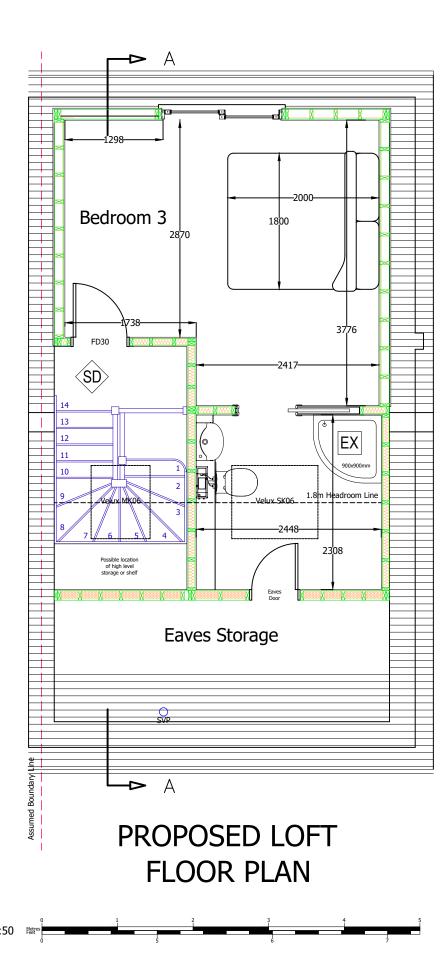

**Local Authority:** 

Basingstoke and Dean

**Project Description:** 

**Loft Conversion** 

**Drawing Title:** 

Proposed Loft Floor Plan

**Drawing Number:** Revision:

Drawing 3