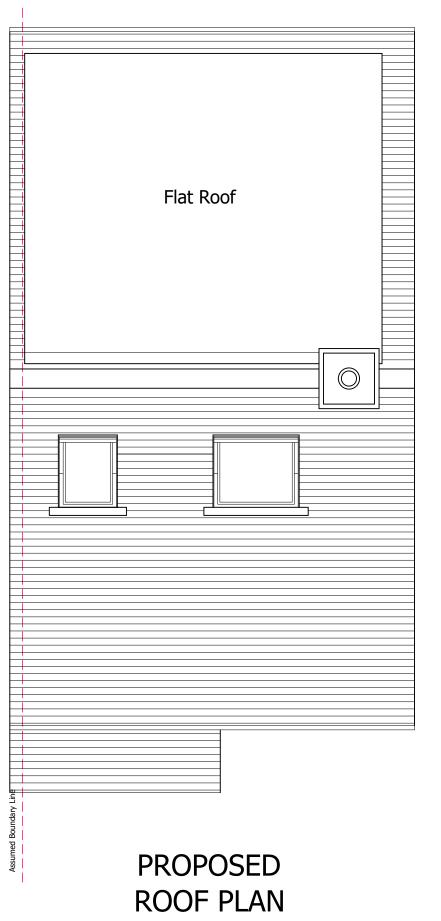

**Local Authority:** 

Basingstoke and Dean

**Project Description:** 

**Loft Conversion** 

**Drawing Title:** 

Existing & Proposed Roof Plans

**Drawing Number:** Revision:

Drawing 4