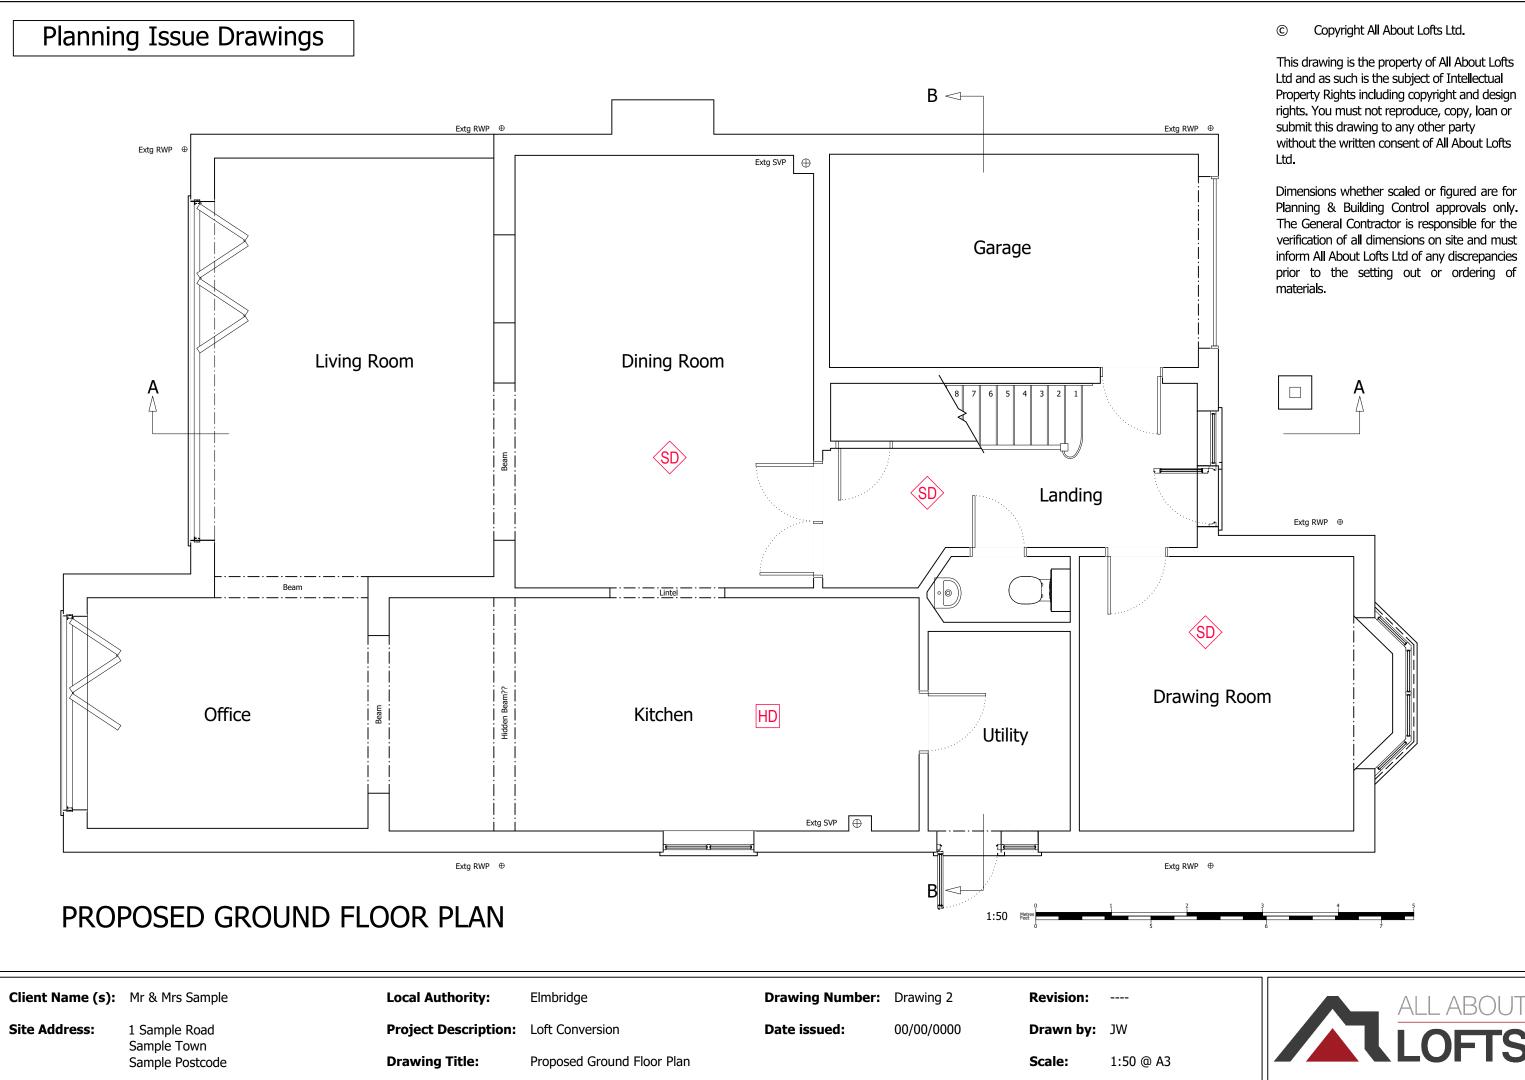

| Client Name (s): | Mr & Mrs Sample                                 | Local Authority:     | Elmbridge                | Drawing Number: | Drawing 5  | Revision: |           |
|------------------|-------------------------------------------------|----------------------|--------------------------|-----------------|------------|-----------|-----------|
| Site Address:    | 1 Sample Road<br>Sample Town<br>Sample Postcode | Project Description: | Loft Conversion          | Date issued:    | 00/00/0000 | Drawn by: | WC        |
|                  |                                                 | Drawing Title:       | Proposed Loft Floor Plan |                 |            | Scale:    | 1:50 @ A3 |