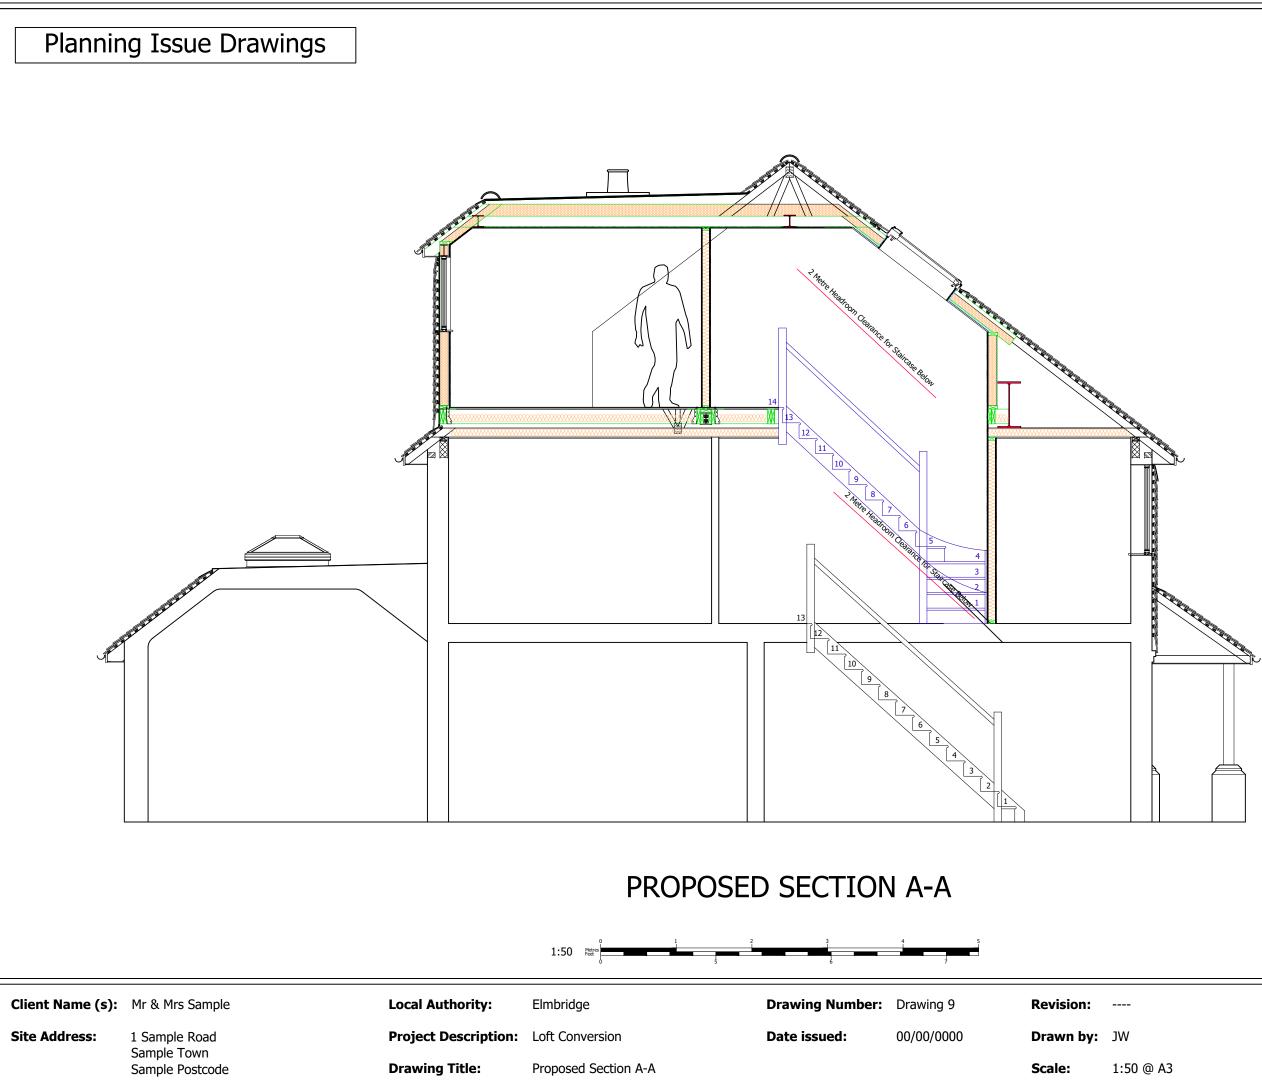

Internal Loft Floor Level (+2.858m)

Internal First Floor Level (+2.625m)

Internal Ground Floor Level (+0.000m)

This drawing is the property of All About Lofts Ltd and as such is the subject of Intellectual Property Rights including copyright and design rights. You must not reproduce, copy, loan or submit this drawing to any other party without the written consent of All About Lofts Ltd.