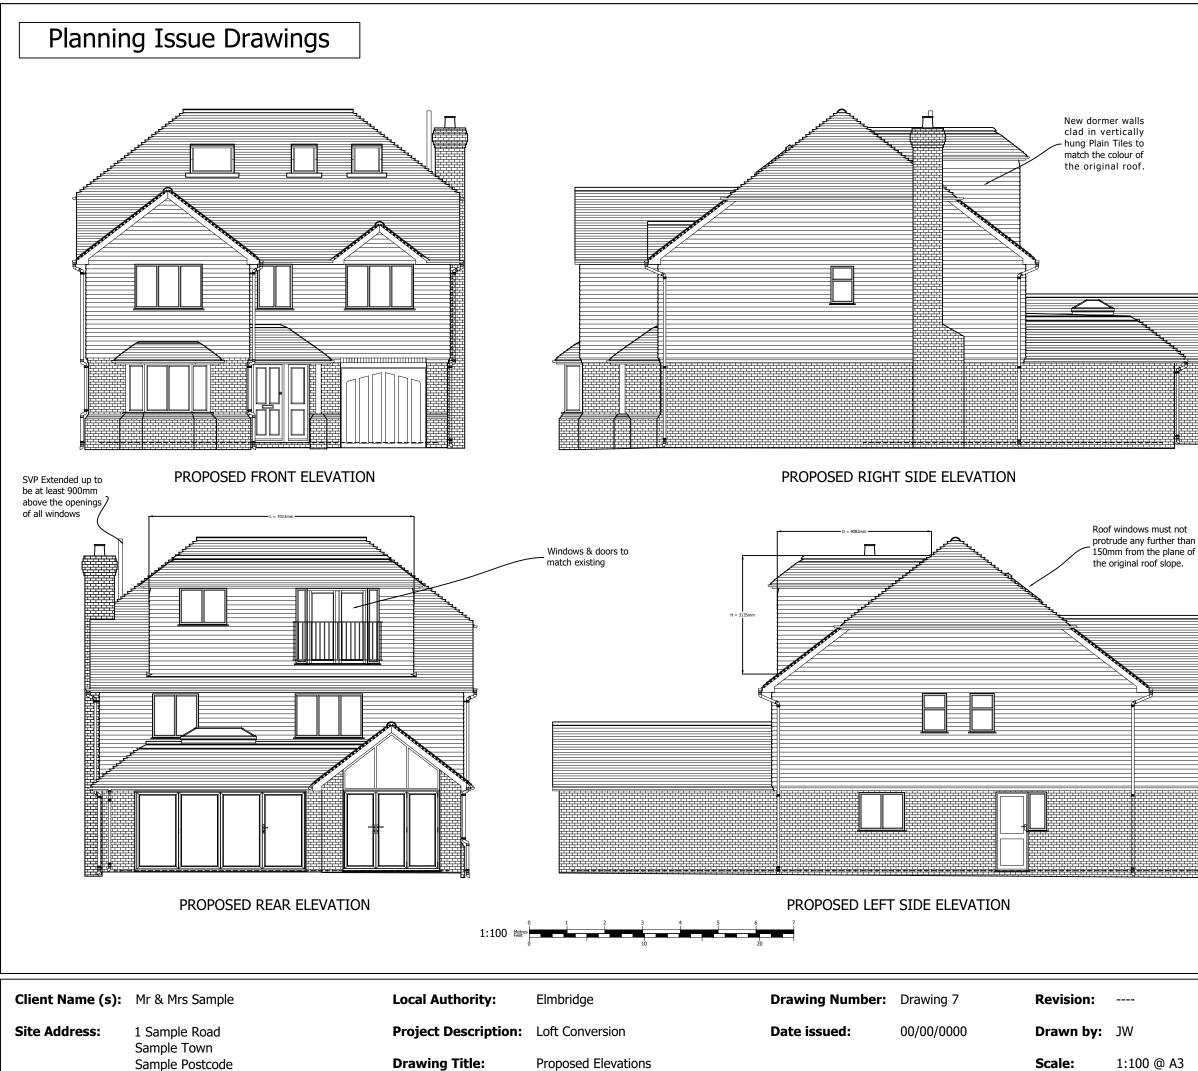

Volume Calculations:

V1 : Volume Added by Rear Dormer = 7.01m L

- = 3.14m Н
- D = 4.08m

V1 : = ((3.14 x 4.08) /2) x7.01) = 44.9m<sup>3</sup>

Total Volume Added by Whole Development = 44.9m<sup>3</sup>

This drawing is the property of All About Lofts Ltd and as such is the subject of Intellectual Property Rights including copyright and design rights. You must not reproduce, copy, loan or submit this drawing to any other party without the written consent of All About Lofts Ltd.

Dimensions whether scaled or figured are for Planning & Building Control approvals only. The General Contractor is responsible for the verification of all dimensions on site and must inform All About Lofts Ltd of any discrepancies prior to the setting out or ordering of materials.