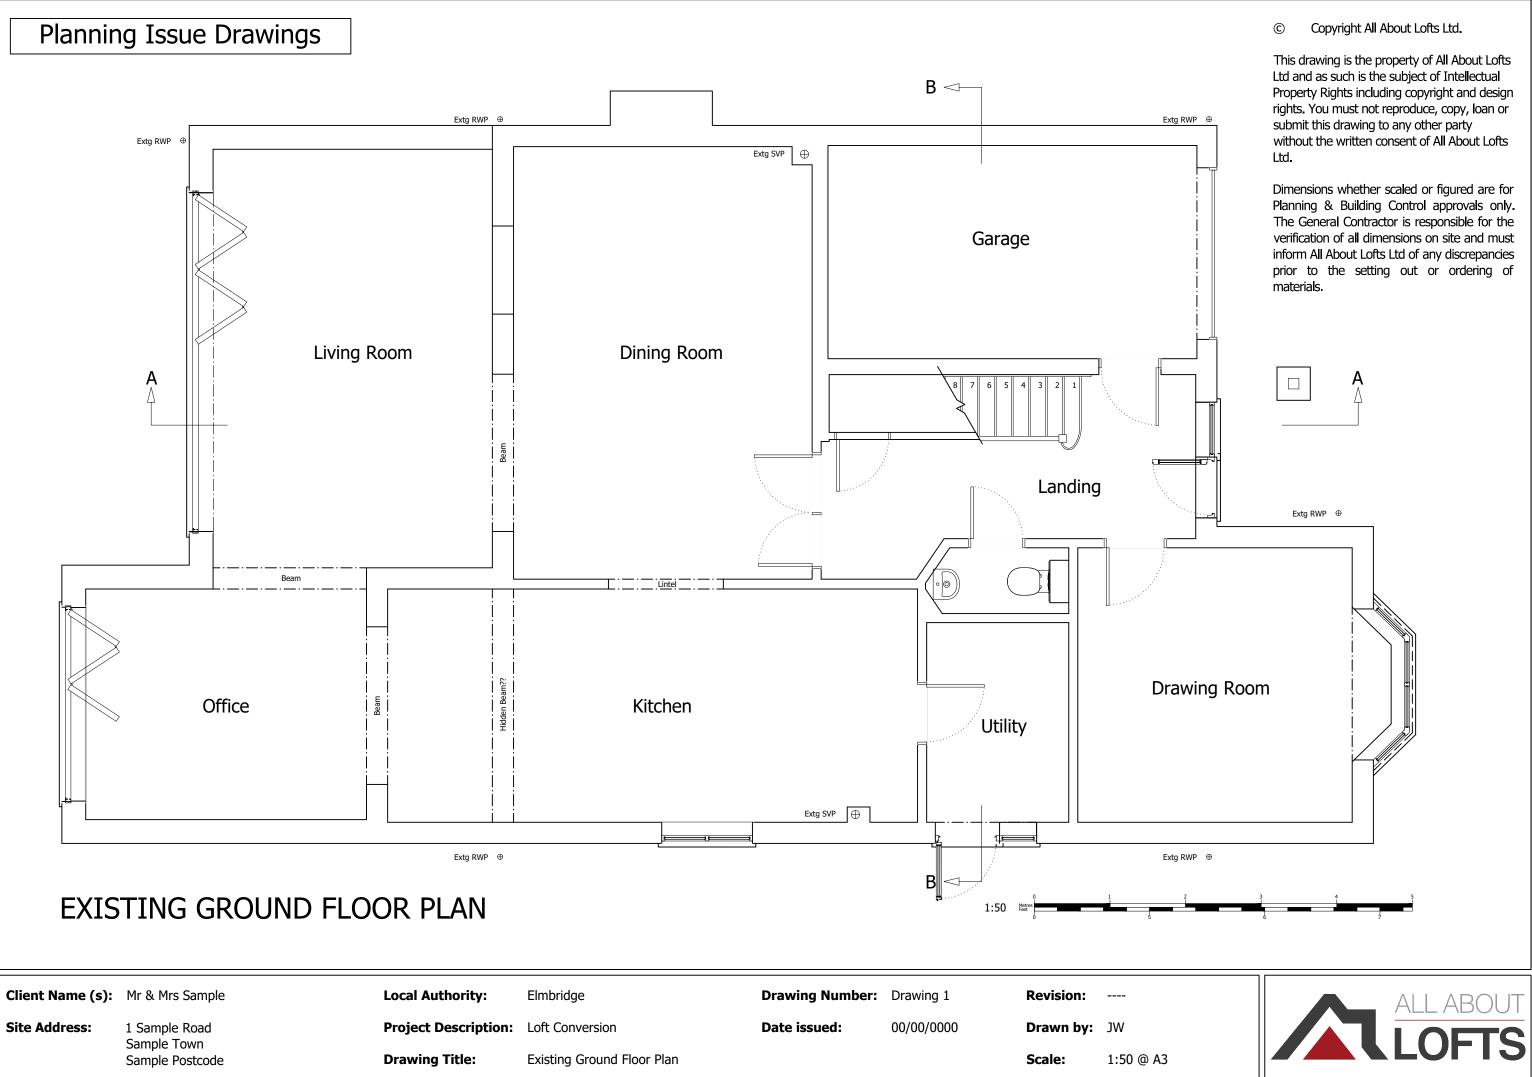

| Client Name (s): | Mr & Mrs Sample                | Local Authority:     | Elmbridge                 | Drawing Number: | Drawing 3  | <b>Revision:</b> |           |
|------------------|--------------------------------|----------------------|---------------------------|-----------------|------------|------------------|-----------|
| Site Address:    | 1 Sample Road                  | Project Description: | Loft Conversion           | Date issued:    | 00/00/0000 | Drawn by:        | WC        |
|                  | Sample Town<br>Sample Postcode | Drawing Title:       | Existing First Floor Plan |                 |            | Scale:           | 1:50 @ A3 |