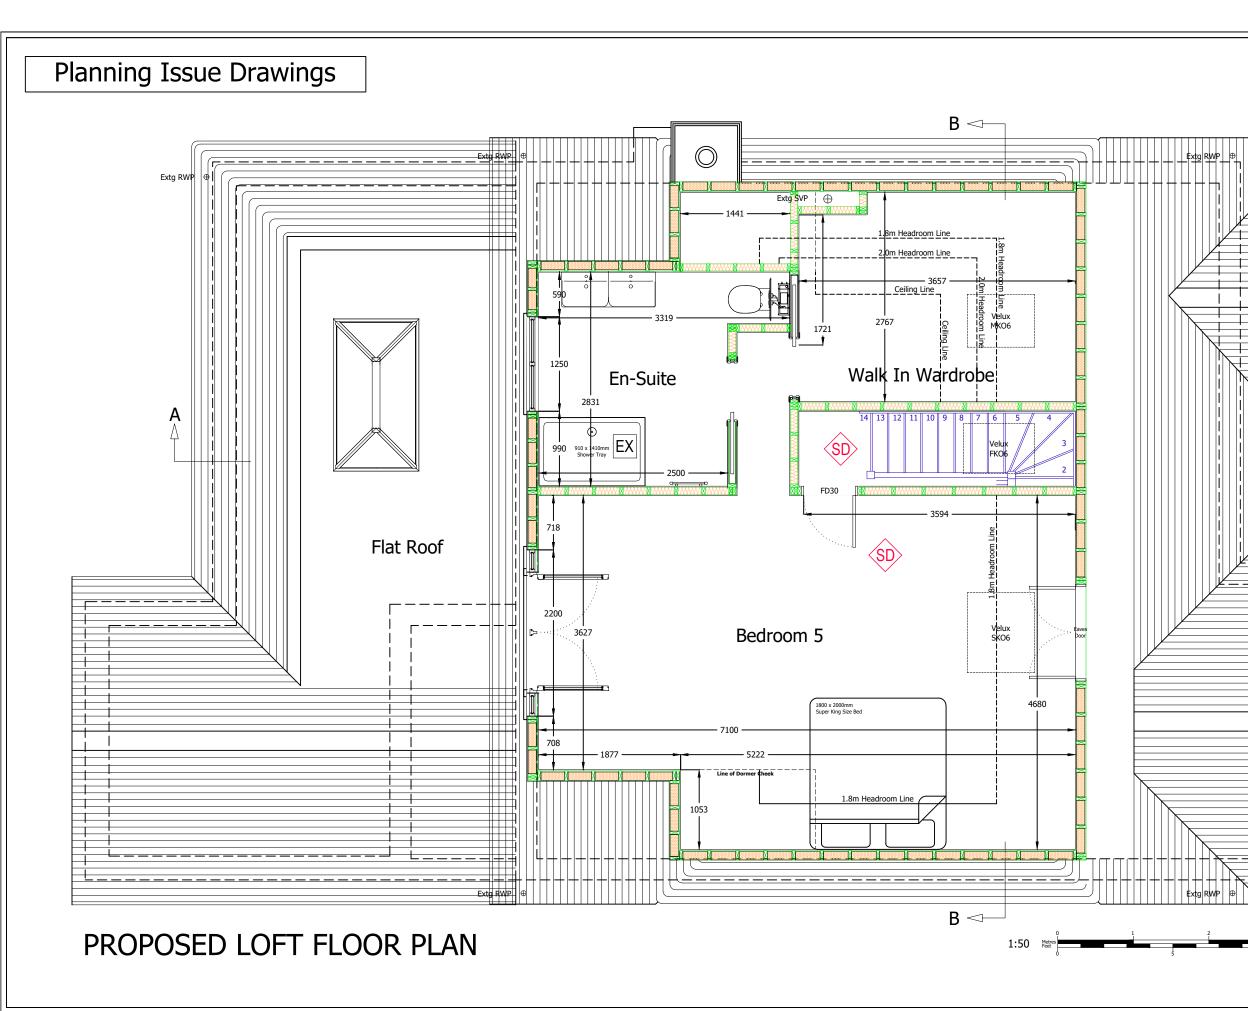

| Client Name (s): | Mr & Mrs Sample                                 | Local Authority:     | Elmbridge                | Drawing Number: | Drawing 5  | Revision: |           |
|------------------|-------------------------------------------------|----------------------|--------------------------|-----------------|------------|-----------|-----------|
| Site Address:    | 1 Sample Road<br>Sample Town<br>Sample Postcode | Project Description: | Loft Conversion          | Date issued:    | 00/00/0000 | Drawn by: | WC        |
|                  |                                                 | Drawing Title:       | Proposed Loft Floor Plan |                 |            | Scale:    | 1:50 @ A3 |

| le: 1:100 @ A3 |  |
|----------------|--|
|----------------|--|

This drawing is the property of All About Lofts Ltd and as such is the subject of Intellectual Property Rights including copyright and design rights. You must not reproduce, copy, loan or submit this drawing to any other party without the written consent of All About Lofts Ltd.

Dimensions whether scaled or figured are for Planning & Building Control approvals only. The General Contractor is responsible for the verification of all dimensions on site and must inform All About Lofts Ltd of any discrepancies prior to the setting out or ordering of materials.