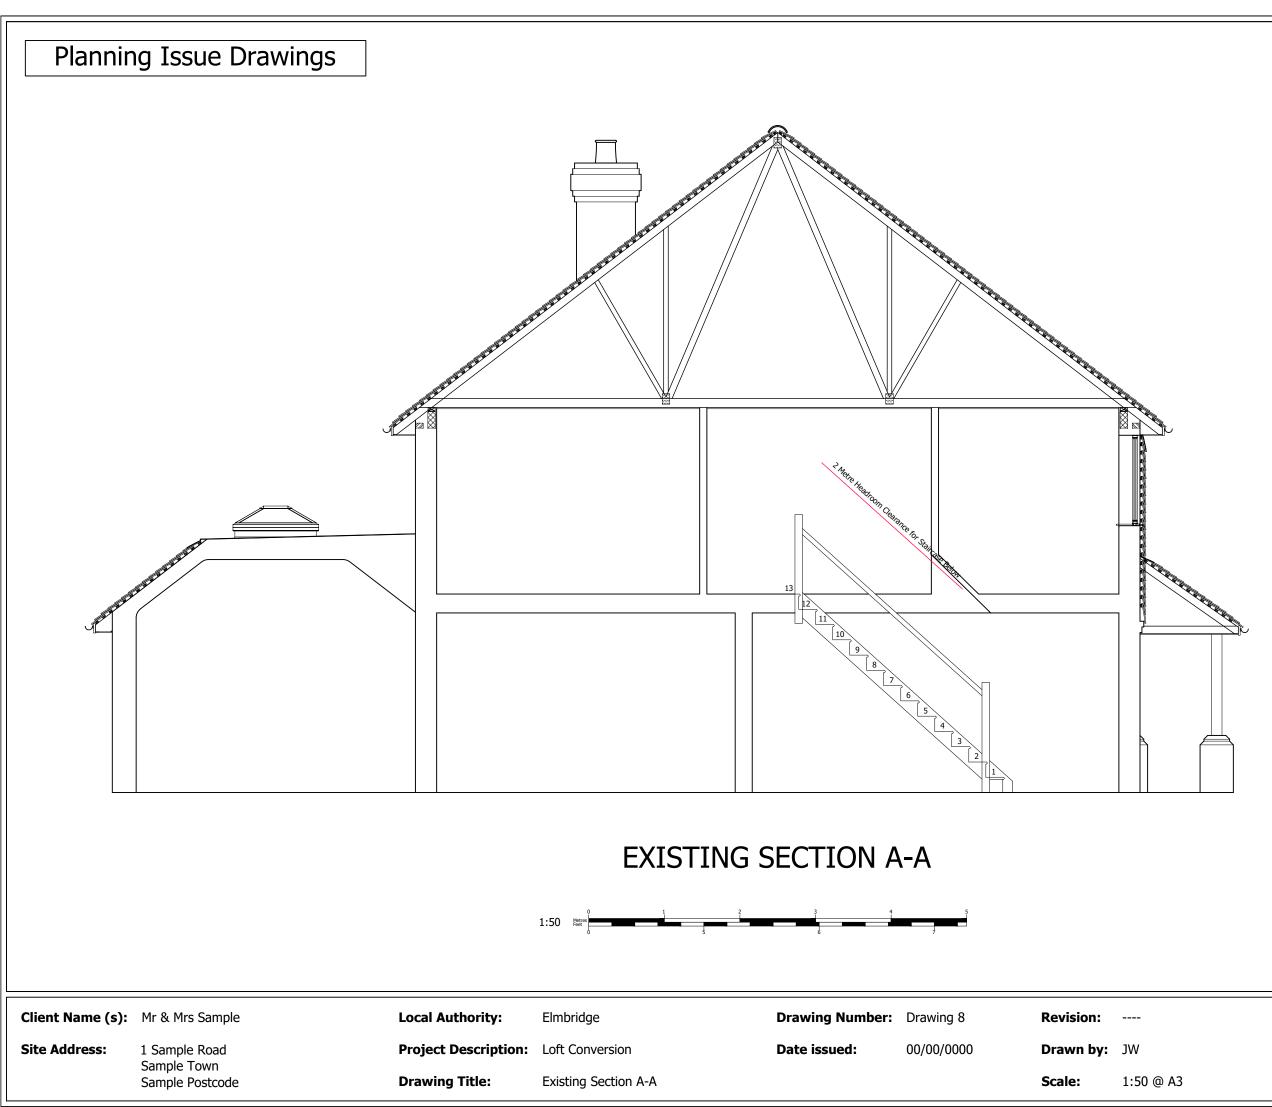

Internal Loft Floor Level (+2.858m)

Internal First Floor Level (+2.625m)

Internal Ground Floor Level (+0.000m)

This drawing is the property of All About Lofts Ltd and as such is the subject of Intellectual Property Rights including copyright and design rights. You must not reproduce, copy, loan or submit this drawing to any other party without the written consent of All About Lofts Ltd.