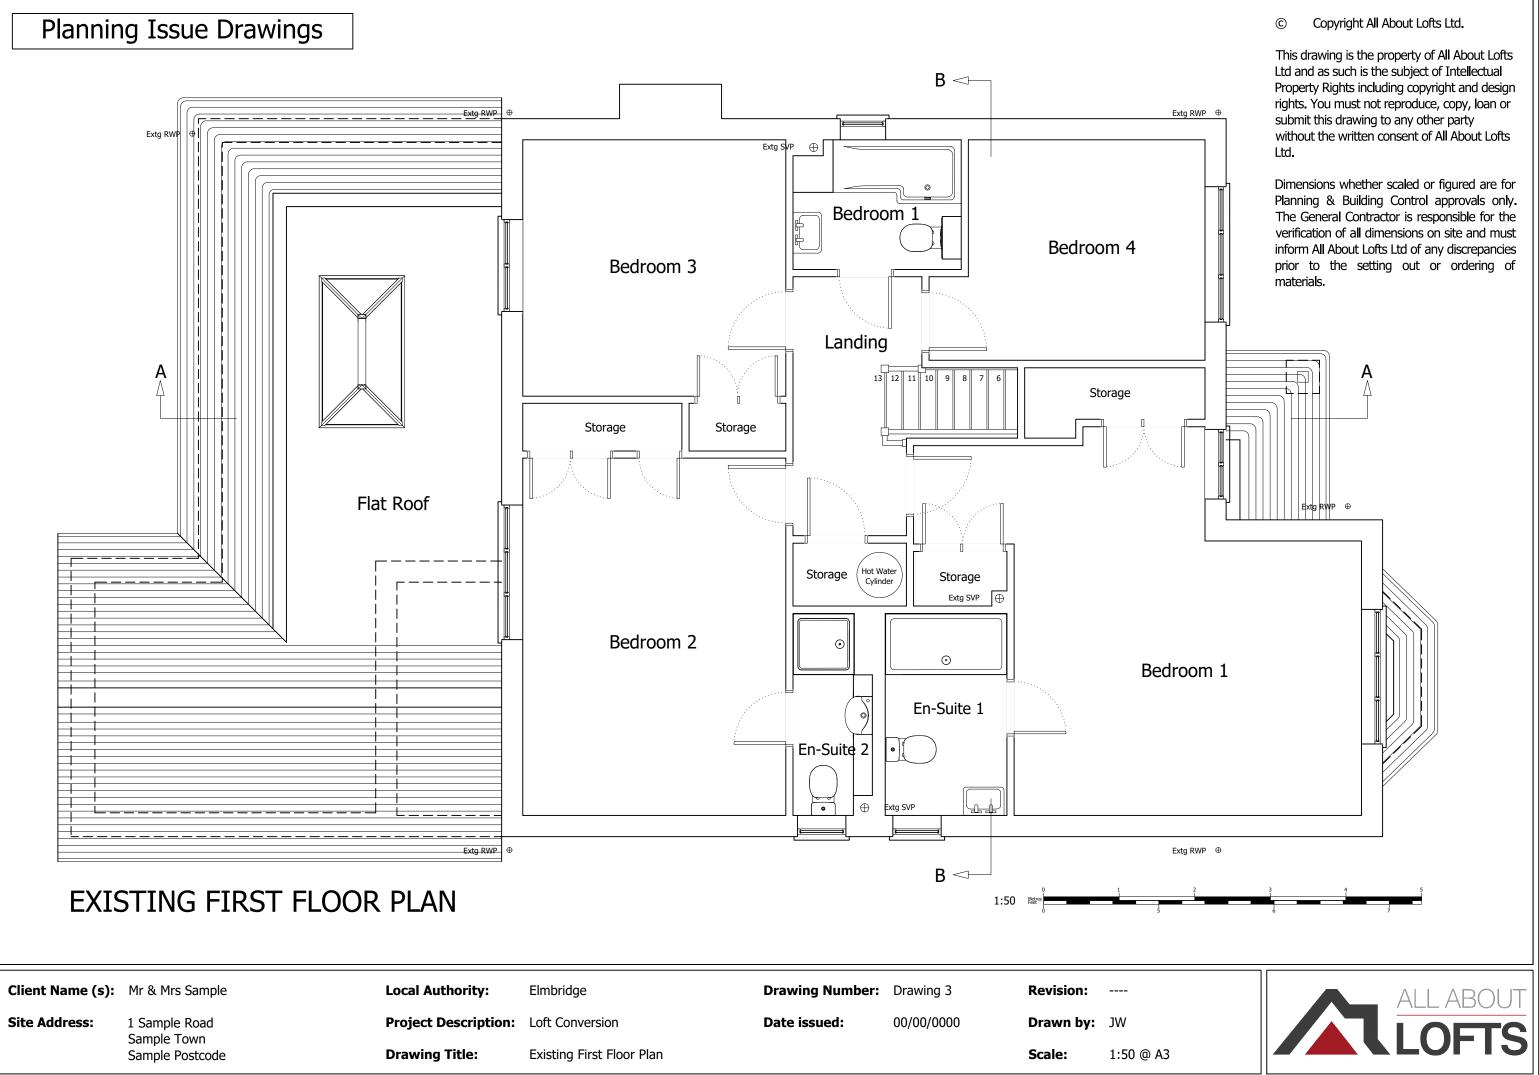

| Client Name (s): | Mr & Mrs Sample                | Local Authority:     | Elmbridge                 | Drawing Number: | Drawing 3  | <b>Revision:</b> |           |
|------------------|--------------------------------|----------------------|---------------------------|-----------------|------------|------------------|-----------|
| Site Address:    | 1 Sample Road                  | Project Description: | Loft Conversion           | Date issued:    | 00/00/0000 | Drawn by:        | WC        |
|                  | Sample Town<br>Sample Postcode | Drawing Title:       | Existing First Floor Plan |                 |            | Scale:           | 1:50 @ A3 |

This drawing is the property of All About Lofts Ltd and as such is the subject of Intellectual Property Rights including copyright and design rights. You must not reproduce, copy, loan or submit this drawing to any other party without the written consent of All About Lofts Ltd.

Dimensions whether scaled or figured are for Planning & Building Control approvals only. The General Contractor is responsible for the verification of all dimensions on site and must inform All About Lofts Ltd of any discrepancies prior to the setting out or ordering of materials.