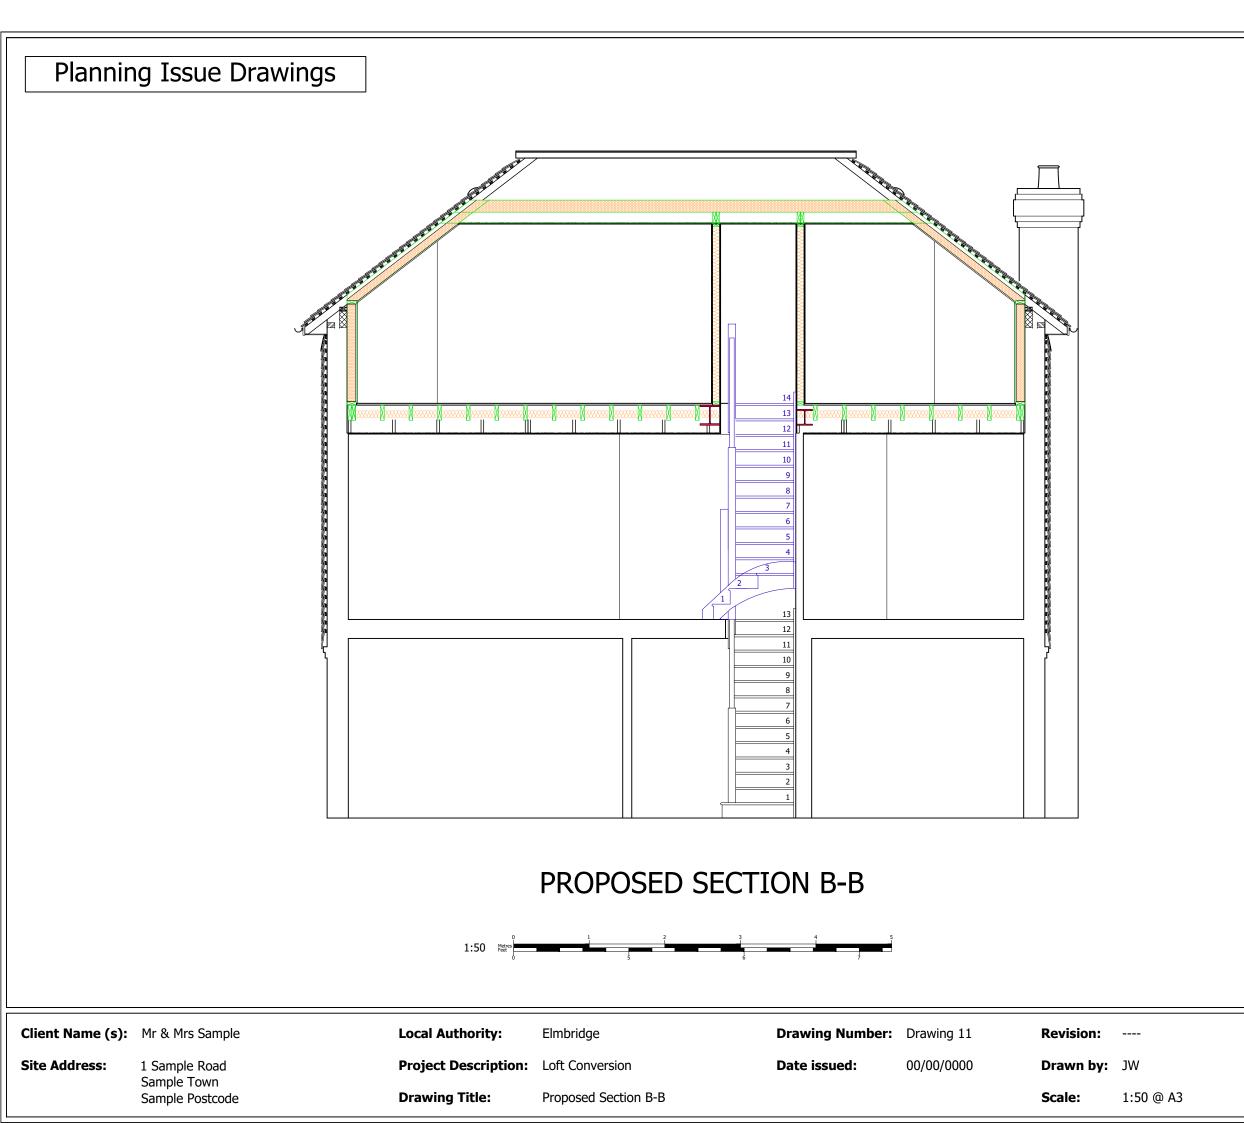

Internal Loft Floor Level (+2.858m)

Internal First Floor Level (+2.625m)

Internal Ground Floor Level (+0.000m)

This drawing is the property of All About Lofts Ltd and as such is the subject of Intellectual Property Rights including copyright and design rights. You must not reproduce, copy, loan or submit this drawing to any other party without the written consent of All About Lofts Ltd.