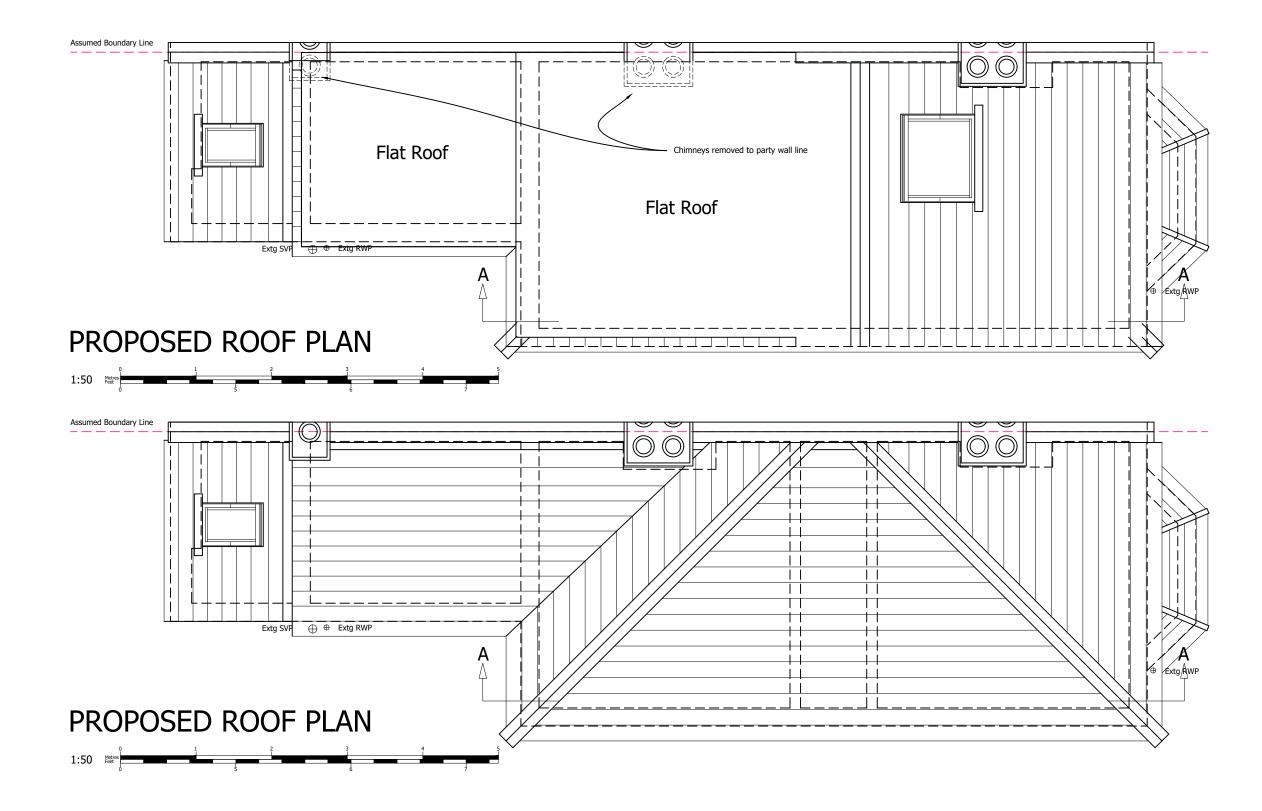

**Drawing Title:** 

**Project Description:** Loft Conversion

Kingston Upon Thames

**Existing & Proposed Roof Plans** 

**Drawing Number:** Drawing 4

00/00/2000

Date issued:

Revision: ----

**Project Description:** Loft Conversion

**Drawing Title:** 

Date issued:

Scale:

Chimneys removed to party wall line