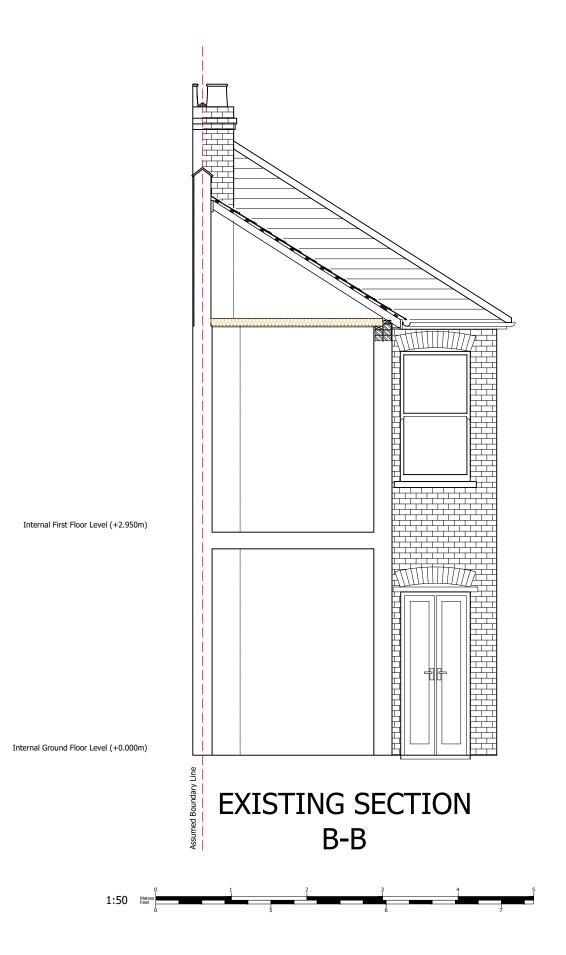

IT IS THE HOME OWNERS
RESPONSIBILITY TO OBTAIN PARTY
WALL, LINE OF JUNCTION OR NOTICE
OF ADJACENT EXCAVATION
AGREEMENTS.

**Client Name (s):** Mr & Mrs Sample

Site Address: 1 Sample Road Sample Town SAM PLE Local Authority:

**Drawing Title:** 

**Project Description:** Loft Conversion

Kingston Upon Thames

Existing Section B-B

**Drawing Number:** Drawing 9

Date issued:

00/00/2000

Revision: