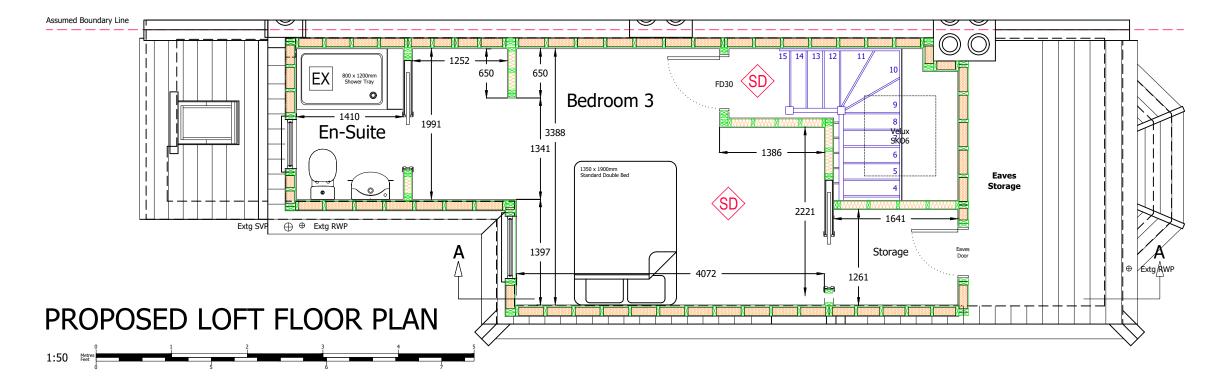

**Drawing Title:** 

**Project Description:** Loft Conversion

Kingston Upon Thames

Proposed Loft Floor Plan

**Drawing Number:** Drawing 3

Date issued:

00/00/2000

Drawn by: JW