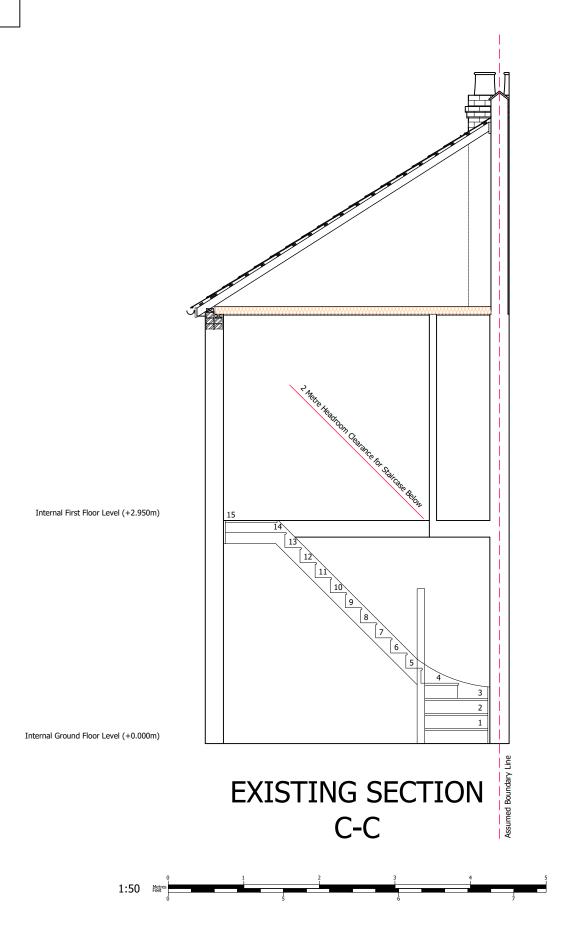

IT IS THE HOME OWNERS
RESPONSIBILITY TO OBTAIN PARTY
WALL, LINE OF JUNCTION OR NOTICE
OF ADJACENT EXCAVATION
AGREEMENTS.

**Client Name (s):** Mr & Mrs Sample

Site Address: 1 Sample Road Sample Town SAM PLE Local Authority:

**Drawing Title:** 

**Project Description:** Loft Conversion

Kingston Upon Thames

Existing Section C-C

**Drawing Number:** Drawing 11

Date issued:

ing 11 Revision:

00/00/2000

Drawn by: JW

PROPOSED SECTION