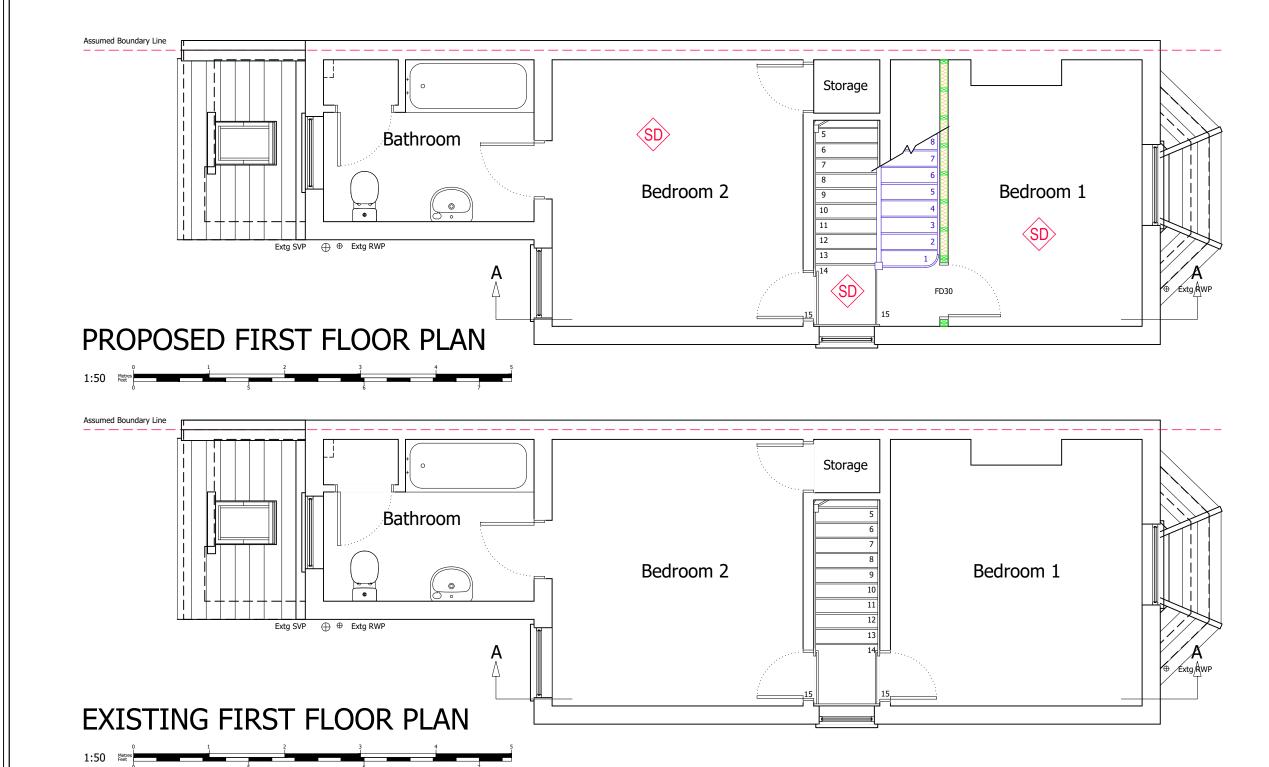

**Drawing Title:** 

**Project Description:** Loft Conversion

Kingston Upon Thames

Existing & Proposed First Floor Plans

**Drawing Number:** Drawing 2

Date issued:

00/00/2000

Revision: ----