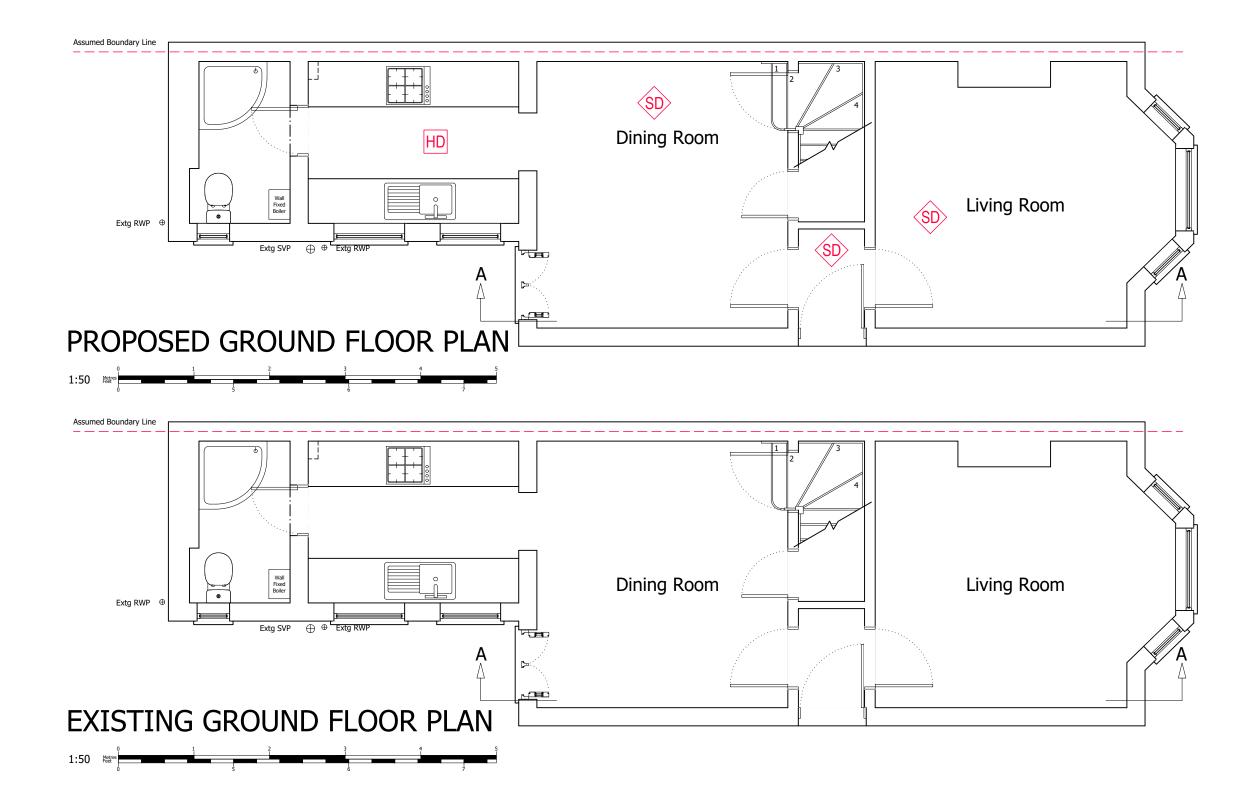

**Drawing Title:** 

**Project Description:** 

Kingston Upon Thames

**Existing & Proposed Ground Floor Plans** 

Loft Conversion

**Drawing Number:** Drawing 1

Date issued:

Revision: ----