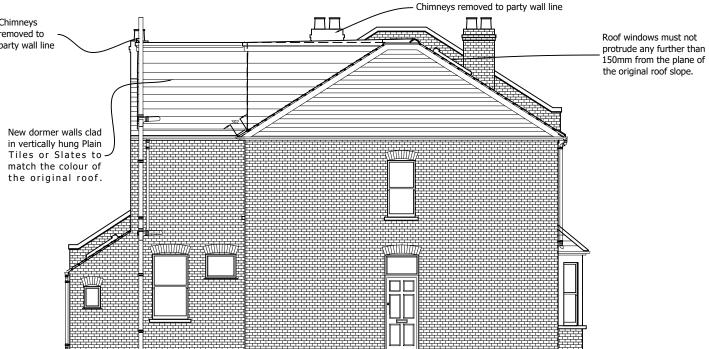

**Project Description:** Loft Conversion

**Drawing Title:** 

Date issued:

Scale:

Chimneys removed to party wall line

### PROPOSED LEFT SIDE ELEVATION

Client Name (s): Mr & Mrs Sample

**Site Address:** 

1 Sample Road Sample Town SAM PLE

**Local Authority:** 

**Drawing Title:** 

**Project Description:** Loft Conversion

PROPOSED REAR **ELEVATION** 

Kingston Upon Thames

**Proposed Elevations** 

**Drawing Number:** Drawing 6

00/00/2000 Date issued:

Drawn by: JW

1:100 @ A3 Scale:

Revision: ----

Copyright All About Lofts Ltd.