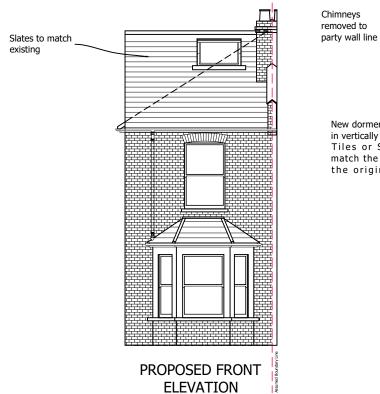

**Project Description:** Loft Conversion

**Drawing Title:** 

Date issued:

Scale:

Chimneys removed to party wall line

### PROPOSED LEFT SIDE ELEVATION

Client Name (s): Mr & Mrs Sample

**Site Address:** 

1 Sample Road Sample Town SAM PLE

**Local Authority:** 

**Drawing Title:** 

**Project Description:** Loft Conversion

PROPOSED REAR **ELEVATION** 

Kingston Upon Thames

**Proposed Elevations** 

**Drawing Number:** Drawing 6

00/00/2000 Date issued:

Drawn by: JW

1:100 @ A3 Scale:

Revision: ----

Copyright All About Lofts Ltd.